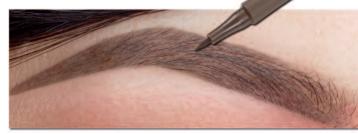

## All Day Long

Brow Marker - Natural and Delicate Matt Line Non-smudge, sweat-proof - Water-Resistant - 18H Ref. 707 - 2 Colours

FOR A NATURAL DASHED STROKE EFFECT

#### WHY YOU'LL LOVE IT

DAY LONG

The delicate and transparent formula contains mineral pigments that enable you to achieve an extremely natural look.

The special conical tip of the marker creates fine and precise lines that mimic eyebrow hair.

The marker can also be used to achieve a more defined and sculpted look. In this case, in addition to filling, the upper and lower edge of the arch can be outlined by defining the desired design.

The colour does not smudge and resists perspiration for 18 hours!!!

For optimal use, avoid holding the tip of the marker upwards. Dermatologically tested.