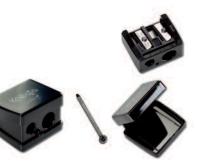

## EYEBROW KIT

Ref. 705 - 2 Colours

#### WHY YOU'LL LOVE IT

AN EXTRAORDINARY KIT FOR PERFECT BROWS!

#### Includes:

• A tinted wax to intensify your brows in a natural way. Can be used alone or as a base to give long lasting fix to powder eyeshadows.

- Three powders to draw, define and fill in the sparse areas of the brows.
- Three durable stencils, easy to clean and designed to last. Ideal for full and natural-looking brows. Essential for creating a clean and perfect shape.