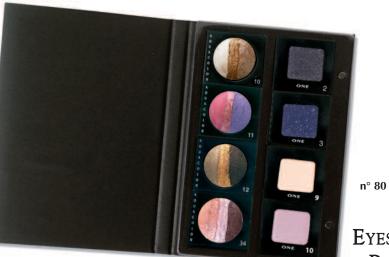

## INTENSE

11

1 One SINGLE COLOUR - REF. 351 - 5 COLOURS

#### WHY YOU'LL LOVE IT Single colour, rich in pigment, for an intensely attractive

11

10

## WONDER BOX

9 Shade Box - Spectacular Makeup Ref. 344 - 6 Colours

WHY YOU'LL LOVE IT Supreme harmonious colours to enliven and outline your eyes.

WONDER SCULPT PALETTE OF 9 EYESHADOWS - SPECTACULAR MAKEUP Ref. 393 - 1 Colour