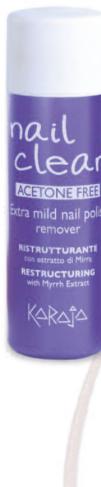

## NAIL CLEAN - ACETONE FREE

Extra Delicate Nail Lacquer Remover Ref. 514

#### WHY YOU'LL LOVE IT

**Specifically developed for fragile, weak and false nails**, it effectively removes all traces of nail lacquer without drying the nail and cuticles.

Acetone free and allergen free, this new formulation is enriched with Myrrh Extract.

#### USE:

Place a cotton wool pad soaked in the product on your nail and hold for a few seconds.

Gently wipe the pad towards the tip of your nail to remove all traces of varnish.

After removing the nail lacquer, wait until nails are completely dry before applying a new coat: this ensures that the new colour will adhere properly to your nails and last longer.

## WARNINGS:

Keep away from heat and naked flames. Use in a well-ventilated room. Do not swallow.