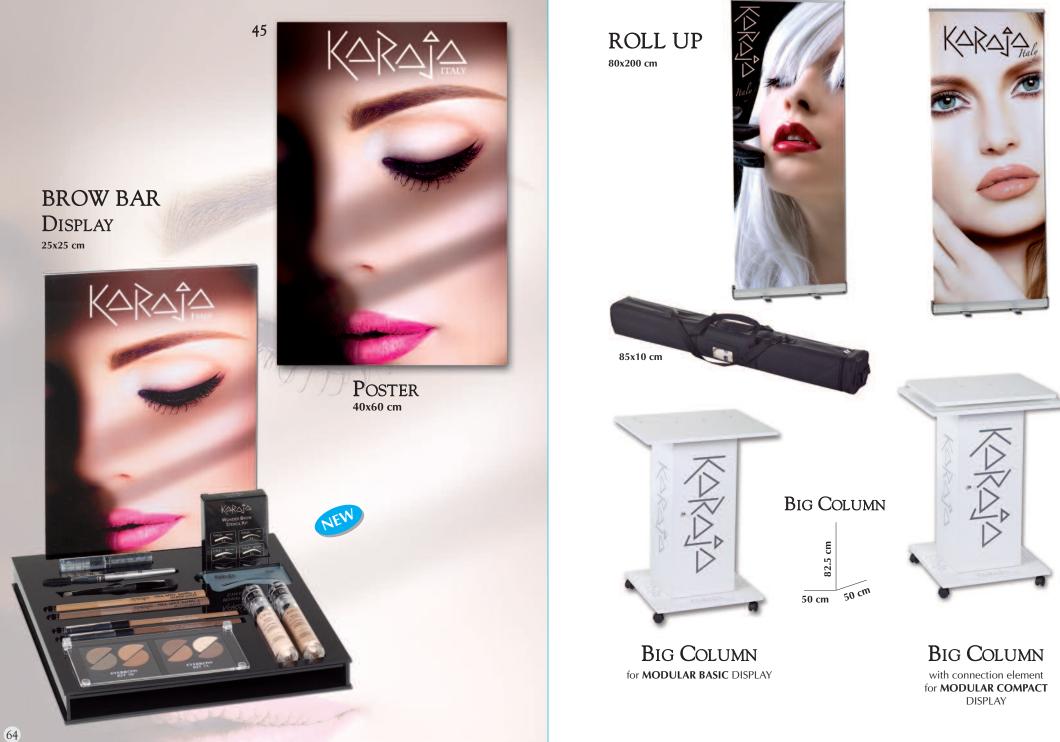

n° 69

Beau Wonder Box 2 Exciting Uniduc Silver PALETTES

Silver 6

Modular BASIC DISPLAY 80 cm KARAJAA -71 cm 50 cm

COLUMN

44 POSTER 40x60 cm

69