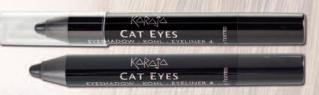

## CAT EYES

Jumbo Eyeshadow Pencil - Kohl - Eyeliner Super Longwear 11H - Waterproof Super Soft & Multi-Use Ref. 396 - 7 Colours

WHY YOU'LL LOVE IT A SOFT, MELTING MULTI-PURPOSE JUMBO PENCIL! Extremely rich in pigment, it defines and highlights eye contours in an instant like a WATERPROOF EYELINER, conferring intense colour, excellent coverage and high definition. Thanks to its instant colour release, it enhances the inner lash line of the eyes like KOHL. It glides delicately over the eyelids like silk and can be blended in an instant like long lasting EYESHADOW. It is easily blended immediately after application. Close cap tightly after use. Ophthalmologically and dermatologically tested.