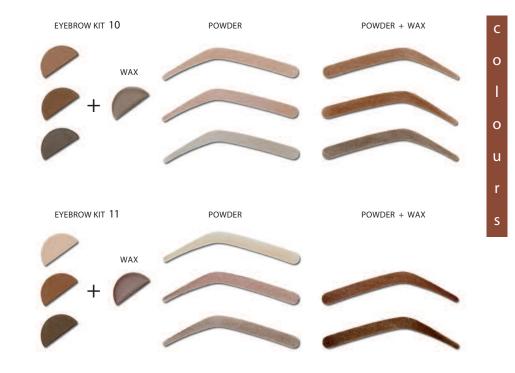

## EYEBROW KIT

Ref. 705 - 2 Colours

#### WHY YOU'LL LOVE IT

AN EXTRAORDINARY KIT FOR PERFECT BROWS!

#### Includes:

• A tinted wax to intensify your brows in a natural way. Can be used alone or as a base to give long lasting fix to powder eyeshadows.

- Three powders to draw, define and fill in the sparse areas of the brows.
- Three durable stencils, easy to clean and designed to last. Ideal for full and natural-looking brows. Essential for creating a clean and perfect shape.

#### How to use:

For a natural effect, fill in and define the shape of your brows with the powders, using the lightest colours on the initial part of your brows and the darker ones on the final part.

For a more intense and long lasting effect, first apply the wax and then the powder, focusing on the sparser areas.