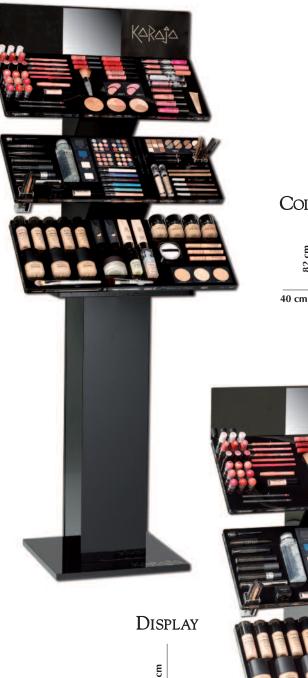

n° 69

Beau Wonder Box 2 Exciting Uniduc Silver PALETTES

Silver 6

Modular BASIC DISPLAY 80 cm KARAJAA -71 cm 50 cm

COLUMN

44 POSTER 40x60 cm

69