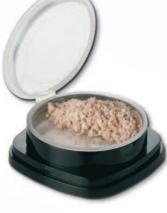

PLAISIR Silky Loose Powder - Ref. 433 - 2 Colours

#### WHY YOU'LL LOVE IT FOR A PEACHY COMPLEXION

Unbelievably fine powder that glides across your skin like silk, blending in with your natural colour without streaking for a **natural flawless finish.** Available in matt and pearl versions. Dermatologically tested.

#### MATT - 1

Absorbs and reduces excessive shine, improving makeup hold.

Its gentle consistency has the visual effect of **brightening and smoothing** your complexion, at the same time enhancing your natural colour.

#### PEARL - 2

Absorbs excessive shine, gently reviving your complexion. Radiant skin thanks to **thousands of tiny glittery stars.** 

For all skin types.