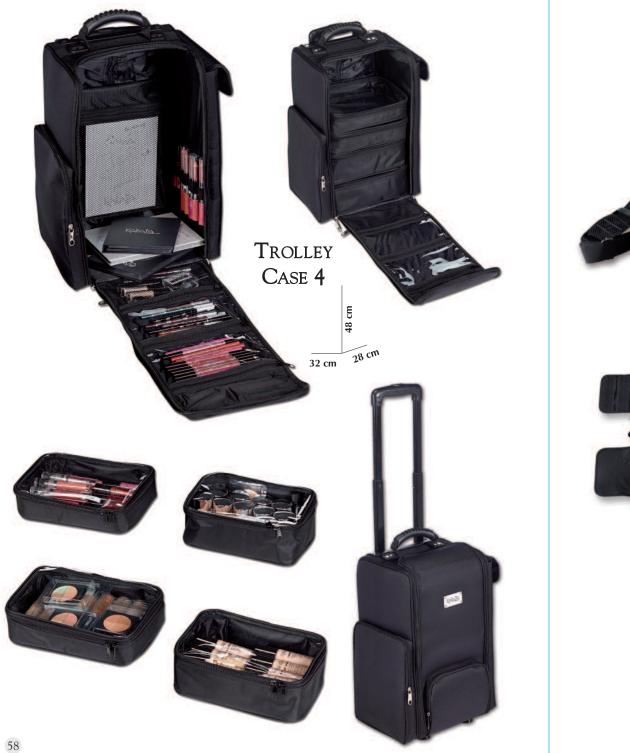

## Mini Brush Set

Makeup Chart 10.5x15 cm

SOFT Makeup Bag 2 37x18x27 cm

Beauty

Gold & Bronze Palette

n° 72

UNICAKE Palette

EYESHADOW Palette

n° 69

Beau Wonder Box 2 Exciting Uniduc Silver PALETTES

Silver 6

Modular BASIC DISPLAY 80 cm KARAJAA -71 cm 50 cm

COLUMN

44 POSTER 40x60 cm

69