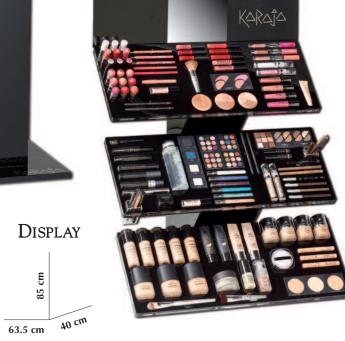

## Mini Brush Set

Makeup Chart 10.5x15 cm

SOFT Makeup Bag 2 37x18x27 cm

Beauty

Gold & Bronze Palette

n° 72

UNICAKE Palette

EYESHADOW Palette

n° 69

Beau Wonder Box 2 Exciting Uniduc Silver PALETTES

Silver 6

Modular BASIC DISPLAY 80 cm KARAJAA -71 cm 50 cm

COLUMN

44 POSTER 40x60 cm

69