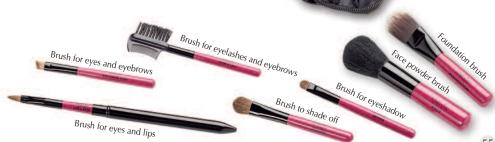

## LASH & BROW BRUSH

#### WHY YOU'LL LOVE IT

An essential tool for makeup professionals. Ideal for separating the lashes, removing excess mascara and combing the brows. It gives a clean and neat appearance.

## BROW BLENDER

EYEBROW BRUSH - OUTLINES AND BLENDS

#### WHY YOU'LL LOVE IT

Created specifically to accurately outline and intensify the eyebrow shape, with two different tips:

The oblique and thin end is suitable for defining and perfecting both the contour and the inside of the brows with blended strokes. The rounded tip allows you to fill and