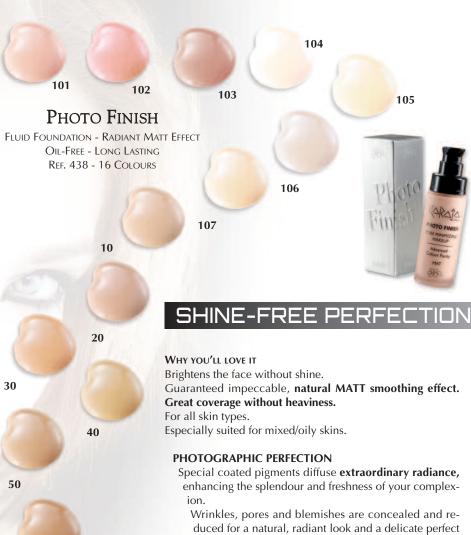

## RADIANCE & COVER

**DIVINE** COVER

WATERPOOF FOUNDATION Ref. 465 - 3 COLOURS

KARATA

VATERPROOF FOUND

KARAĴA DIVINE COVER Instant perfection WATERPROOF FOUNDATION

> WHY YOU'LL LOVE IT The secret for perfect skin: **DIVINE COVER**

A foundation for divine and immediate coverage. Enriched with hydrating and nourishing agents, it glides softly over skin thanks to its rich and creamy consistency, for uniform and radiant complexion, absolutely perfect for every occasion. Formulated for high waterproof and long lasting coverage, confers allday luminosity, without a mask effect. Easy and quick to apply.

Contains Macadamia Oil, Vit. E, Sweet Almond Oil, Pectin. Dermatologically tested.