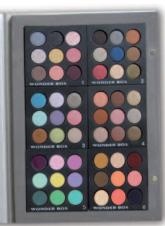

## WONDER BOX

9 Shade Box - Spectacular Makeup Ref. 344 - 6 Colours

WHY YOU'LL LOVE IT Supreme harmonious colours to enliven and outline your eyes.

WONDER SCULPT PALETTE OF 9 EYESHADOWS - SPECTACULAR MAKEUP Ref. 393 - 1 Colour

#### WHY YOU'LL LOVE IT

These eyeshadows have a really **smooth matt** texture to enhance your eyes for an impeccable look.

They combine perfect hold and ease of application thanks to the very latest technology, which transforms this small palette into a real treasure.