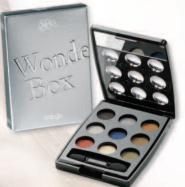

## WONDER BOX

9 Shade Box - Spectacular Makeup Ref. 344 - 6 Colours

WHY YOU'LL LOVE IT Supreme harmonious colours to enliven and outline your eyes.

WONDER SCULPT PALETTE OF 9 EYESHADOWS - SPECTACULAR MAKEUP Ref. 393 - 1 Colour