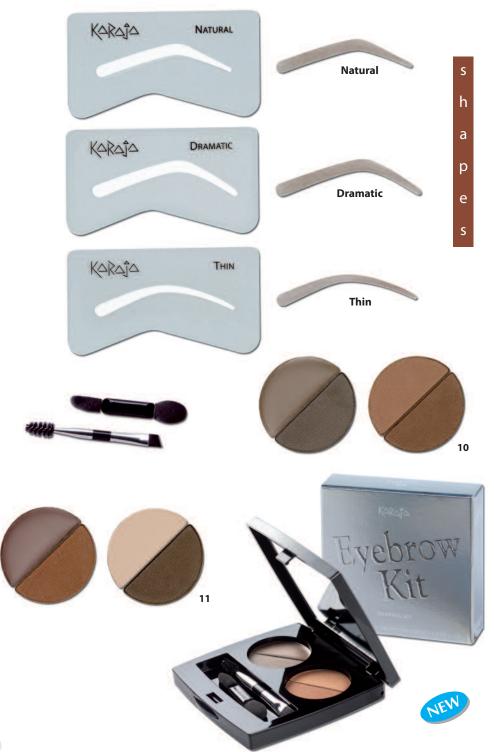

## PROFESSIONAL

## EYEBROW KIT

Ref. 705 - 2 Colours

#### WHY YOU'LL LOVE IT

AN EXTRAORDINARY KIT FOR PERFECT BROWS!

#### Includes:

• A tinted wax to intensify your brows in a natural way. Can be used alone or as a base to give long lasting fix to powder eyeshadows.

- Three powders to draw, define and fill in the sparse areas of the brows.
- Three durable stencils, easy to clean and designed to last. Ideal for full and natural-looking brows. Essential for creating a clean and perfect shape.

#### How to use:

For a natural effect, fill in and define the shape of your brows with the powders, using the lightest colours on the initial part of your brows and the darker ones on the final part.

For a more intense and long lasting effect, first apply the wax and then the powder, focusing on the sparser areas.

Made of durable plastic, the stencils are easy to clean and designed to last over time.

Natural: for medium-width brows Seductive: for brows with a well-defined arch Dramatic: for a more curved and defined arch Thin: for thin brows Diva: for a rounded arch