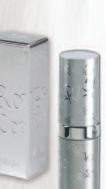

## COLOUR MIX

LIPSTICK PENCIL AND LIP GLOSS Ref. 21 - 3 Colours

WHY YOU'LL LOVE IT

Outline and colour your lips with a single gesture.

The perfect alternative to lipstick, thanks to ingredients that guarantee softness, suppleness, smoothness and excellent cover. **The creamy pencil** fills and outlines lips to perfection, while **the shiny gloss** ensures a lush luminous pout.

These two products can be used individually or together to create unique shades. Practical application. Various effects.

EXTRA SOFT LIP LINER

Ref. 37 - 2 Colours

WHY YOU'LL LOVE IT
Smooth-flow pencil that can also be blended in with its special brush.
Contains Vitamin E.
25% of wax base consists of a skin conditioning oil which retains moisture.
Dermatologically tested.