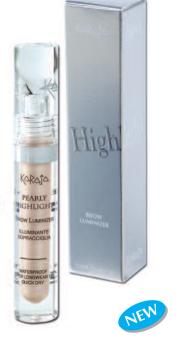

## HIGHLIGHT

Brow Luminizer Waterproof - Super Longwear 10H - Quick Dry Ref. 708 - 2 Colours

#### WHY YOU'LL LOVE IT

Available in both matt and pearly versions, it instantly illuminates the eyebrow arch.

It is easy to apply using the special brush and can be quickly blended. Dries straight away, does not stain and does not run.

Dhes straight away, does not stain and does not rt

Ensures a flawless look throughout the day.

Can also be used as a light reflection to illuminate the inner corner of the eye and the cupid's bow.

Dermatologically tested.