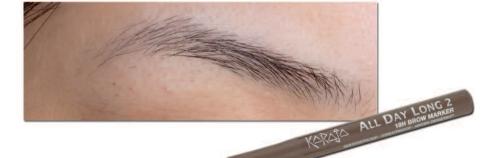

## All Day Long

Brow Marker - Natural and Delicate Matt Line Non-smudge, sweat-proof - Water-Resistant - 18H Ref. 707 - 2 Colours

FOR A NATURAL DASHED STROKE EFFECT

#### WHY YOU'LL LOVE IT

DAY LONG

The delicate and transparent formula contains mineral pigments that enable you to achieve an extremely natural look.

The special conical tip of the marker creates fine and precise lines that mimic eyebrow hair.

The marker can also be used to achieve a more defined and sculpted look. In this case, in addition to filling, the upper and lower edge of the arch can be outlined by defining the desired design.

The colour does not smudge and resists perspiration for 18 hours!!!

For optimal use, avoid holding the tip of the marker upwards. Dermatologically tested.