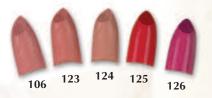

## Rouge Mat

MATT LIPSTICK - REF. 18 - 11 COLOURS

#### WHY YOU'LL LOVE IT

A rich creamy formula and intense colour for impeccably defined lips. Long-wearing colour guaranteed. For extraordinarily velvety matte lips, just like a rose petal.