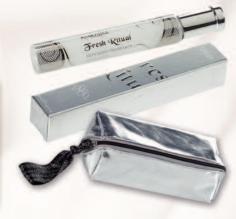

## FRESH RITUAL

Scented Body Splash - Ref. 600

#### WHY YOU'LL LOVE IT

Spray onto your body after a bath/shower or at any time for an immediately refreshing sensation.

#### For an invigorating sense of renewed energy and great wellbeing.

Leaves the skin silky smooth, as if wrapped in a light veil of sensuality and softness.

Contains Eyebright Water and Chamomile with soothing and refreshing properties, plus a Multifunctional Gel with moisturising properties. Alcohol free. Dermatologically tested.