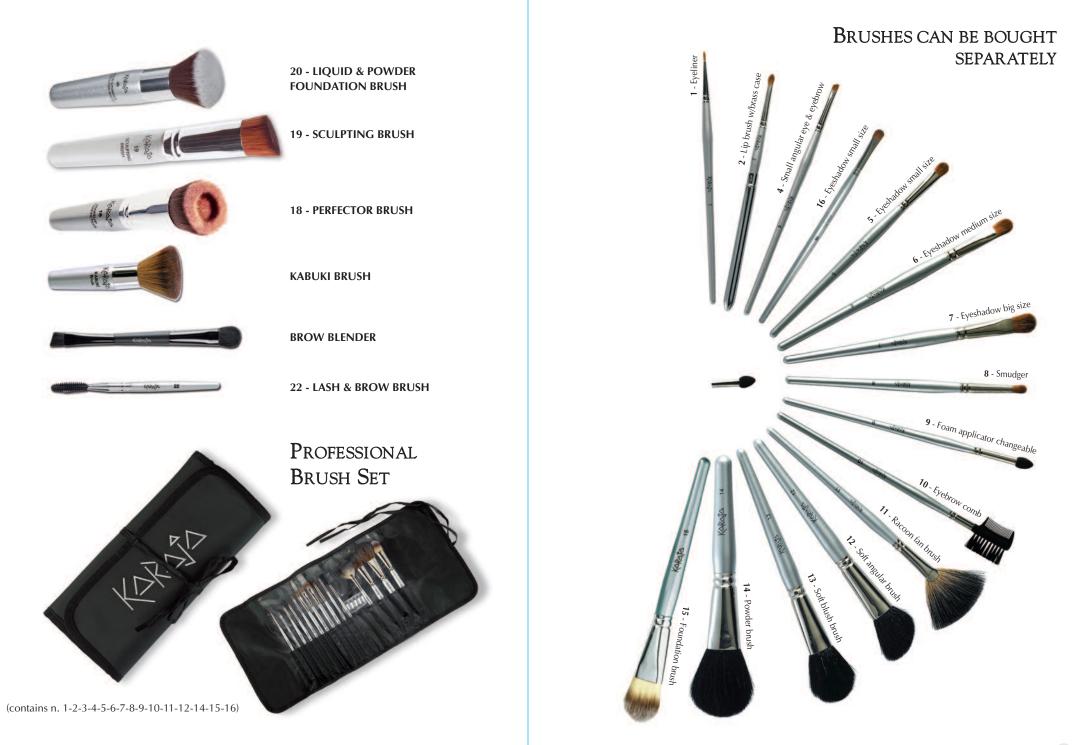

## Mini Brush Set

Makeup Chart 10.5x15 cm

SOFT Makeup Bag 2 37x18x27 cm

Beauty

Gold & Bronze Palette

n° 72

UNICAKE Palette

EYESHADOW Palette

n° 69

Beau Wonder Box 2 Exciting Uniduc Silver PALETTES

Silver 6

Modular BASIC DISPLAY 80 cm KARAJAA -71 cm 50 cm

COLUMN

44 POSTER 40x60 cm

69