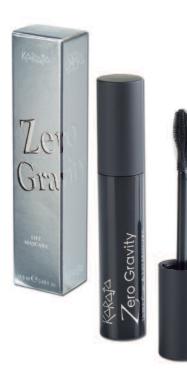

## ZERO GRAVITY

Lift Mascara Ref. 701 - 1 Colour

#### WHY YOU'LL LOVE IT

Defines, volumises and lifts eyelashes upwards, for a Zero Gravity effect!

Thanks to an exclusive, flexible and arched applicator, captures eyelashes from root to tip, fanning them out for a surprising result!

Contains Diamond Powder, with an energising effect, and Argan Oil with nourishing and regenerating properties, for lashes that are always pampered and perfect.

Ophthalmologically tested.