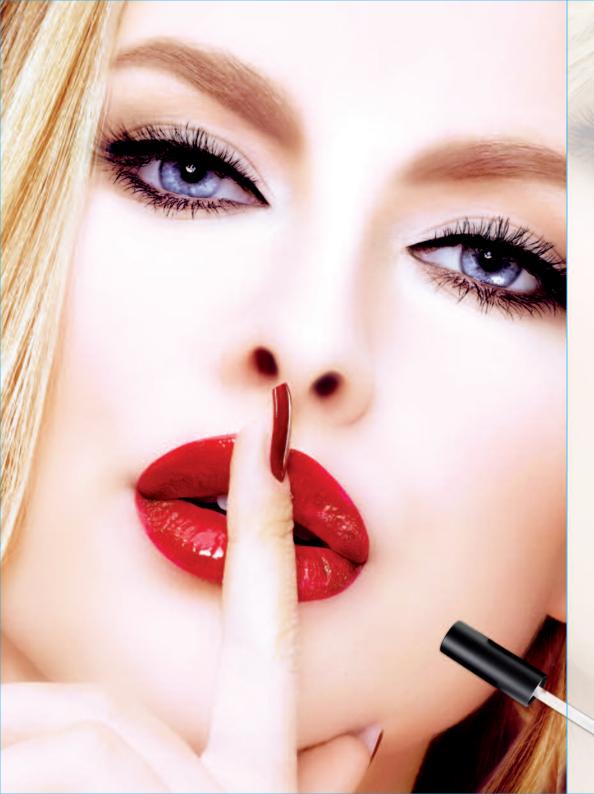

## TATTOO EFFECT Lip Tint

## CREAMY LIP TINT

CREAMY TINT FOR SOFT AND VELVETY LIPS LONG LASTING - REF. 64 - 2 COLOURS

#### WHY YOU'LL LOVE IT

Lovingly creamy formula that envelops the lips making them feel soft and pleasant.
Gives lips a long lasting, intense and bright colour, without the slightest bleeding.
Perfectly sculpts and defines lips, delivering a sparkling and fuller smile.
Contains Vegetable Glycerol with hydrating properties that helps minimize the appearance of small lip lines.