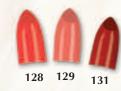

## Rouge Mat

MATT LIPSTICK - REF. 18 - 11 COLOURS

#### WHY YOU'LL LOVE IT

A rich creamy formula and intense colour for impeccably defined lips. Long-wearing colour guaranteed. For extraordinarily velvety matte lips, just like a rose petal.