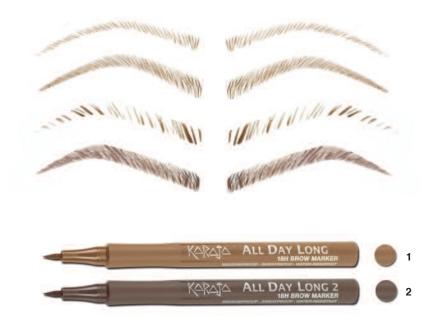

## All Day Long

Brow Marker - Natural and Delicate Matt Line Non-smudge, sweat-proof - Water-Resistant - 18H Ref. 707 - 2 Colours

FOR A NATURAL DASHED STROKE EFFECT

#### WHY YOU'LL LOVE IT

DAY LONG

The delicate and transparent formula contains mineral pigments that enable you to achieve an extremely natural look.

The special conical tip of the marker creates fine and precise lines that mimic eyebrow hair.

The marker can also be used to achieve a more defined and sculpted look. In this case, in addition to filling, the upper and lower edge of the arch can be outlined by defining the desired design.

The colour does not smudge and resists perspiration for 18 hours!!!

For optimal use, avoid holding the tip of the marker upwards. Dermatologically tested.