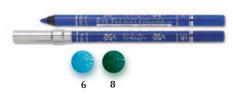

## COAL BLACK KAJAL

EYE PENCIL - REF. 326 - 1 COLOUR

#### WHY YOU'LL LOVE IT

The result of the very latest in scientific research, this coal-black kohl is unbelieveably light and goes on with the lightest touch. For full, lasting cover. Its special ingredients help brighten your eyes. **Ideal for lining the inner eye rim.** 

Smooth and creamy formula. Ophthalmologically and dermatologically tested.