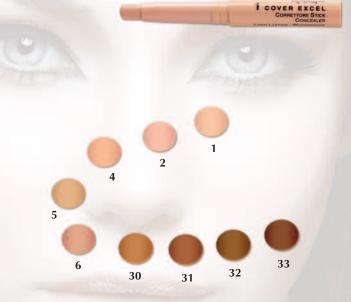

## COVER EXCEL

SOFT CREAMY CONCEALER STICK WATERPROOF - LONG LASTING Ref. 440 - 9 COLOURS

#### WHY YOU'LL LOVE IT **EXCELLENT CORRECTION** LONG LASTING

Perfectly conceals bags under the eyes, dyschromia, shadows, signs and small imperfections in the skin in a totally natural way.

Easy to apply and blend in, visibly smoothes the skin and is long lasting without fading.

Colour does not change and fixes in a few seconds, guaranteeing exceptional hold.

A mix of Vitamin E, Soy Bean Oil and Marigold Extract helps protect and revitalize the eye area, for a naturally fresh and radiant complexion. Dermatologically tested.