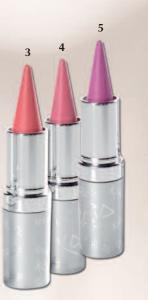

## Sweet Elixir

3D EFFECT LIP GLOSS - REF. 41 - 9 COLOURS

#### WHY YOU'LL LOVE IT

PLUMP, IRRESISTIBLE LIPS THANKS TO A SMOOTH, CREAMY LIP GLOSS THAT COMBINES THE MAGIC AROMA OF CITRUS FRUIT AND THE DELICIOUS, IN-TIMATE PLEASURE OF A SWEET TASTE.

VOLUME

Shiny Gloss