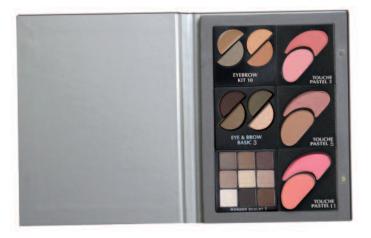

## EYE & BROW BASIC Expert Design - Eyeshadow Quad Palette - Ref. 357 - 1 Colour

WHY YOU'LL LOVE IT The Eye and Brow Basic Palette is the ultimate travel kit for creating FLAWLESS BROWS AND A NATURALLY STRUCTURED LOOK.

#### TO DEFINE YOUR BROWS

Use the finely pressed darker shades to fill and shape your brows with the angled brush for clean application. Use the highlighters along the brow bones to lift and accentuate the eyes.

#### TO ENHANCE YOUR EYES

This essential collection of neutral shades is a play of shadow and light that allows you to create timeless, NUDE, magnetic eye effects.

The darker powders sculpt and deepen, the highlighters open up your eyes. Apply the Dark along the lash line, blending upwards and outwards to intensify the look.

Apply the Light to the inner corner reaching up to the arch of the eyebrow, to give radiance.