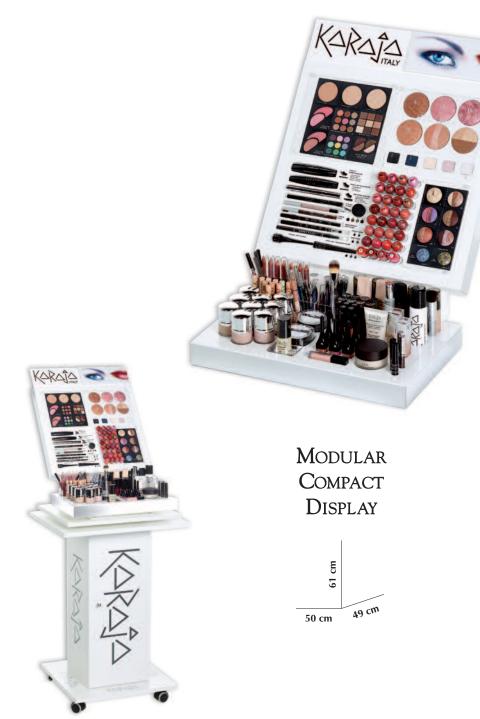

n° 69

Beau Wonder Box 2 Exciting Uniduc Silver PALETTES

Silver 6

Modular BASIC DISPLAY 80 cm KARAJAA -71 cm 50 cm

COLUMN

44 POSTER 40x60 cm

69