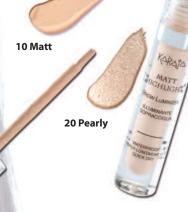

## HIGHLIGHT

Brow Luminizer Waterproof - Super Longwear 10H - Quick Dry Ref. 708 - 2 Colours

#### WHY YOU'LL LOVE IT

Available in both matt and pearly versions, it instantly illuminates the eyebrow arch.

It is easy to apply using the special brush and can be quickly blended. Dries straight away, does not stain and does not run.

Dhes straight away, does not stain and does not rt

Ensures a flawless look throughout the day.

Can also be used as a light reflection to illuminate the inner corner of the eye and the cupid's bow.

Dermatologically tested.