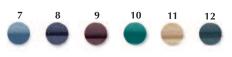

## INTENSE

11

1 One SINGLE COLOUR - REF. 351 - 5 COLOURS

#### WHY YOU'LL LOVE IT Single colour, rich in pigment, for an intensely attractive

11

10