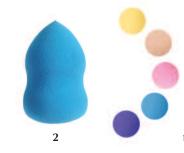

## UNIVERSAL MAKEUP SPONGE

Universal Makeup Sponge Non-Latex

A brilliant sponge for the application of any type of foundation: liquid, cream or powder. Provides excellent application because latex free. Absorbs the product and distributes it evenly on the skin.

It can be used dry or wet. Easy to wash with neutral soap.

## BLENDING SPONGE

Sponge for Applying and Blending your Makeup Non-Latex

#### Fine Tip

Covers imperfections; used to apply and blend makeup in corners and small hard-to-reach areas.

#### Rounded side and/or flat side

Blends contouring makeup, diminishes blotches and marks on the cheeks and larger areas of the face; can be used to apply any type of foundation.