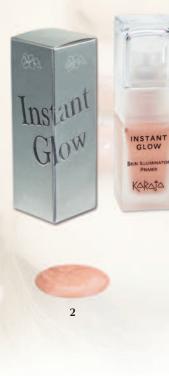

## Instant Glow

Skin Illuminator Primer Face and Body Ref. 446 - 1 Colour

#### WHY YOU'LL LOVE IT

Skin illuminator primer with a fresh, sheer formulation. For bright and radiant skin, thanks to tiny pearl particles that capture and spread light through a delicate optical effect, erasing the first signs of tiredness, while leaving the skin smooth and even.

Can be used on its own for a slightly pearly look or before applying foundation, for a naturally radiant complexion.

A mix of Vitamin E, Sunflower Oil and Jojoba Oil helps protect and regenerate your face, thus making this product particularly suitable for combined/dry skins. Shake well before use.