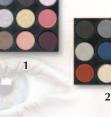

## WONDER BOX

9 Shade Box - Spectacular Makeup Ref. 344 - 6 Colours

WHY YOU'LL LOVE IT Supreme harmonious colours to enliven and outline your eyes.

WONDER SCULPT PALETTE OF 9 EYESHADOWS - SPECTACULAR MAKEUP Ref. 393 - 1 Colour

#### WHY YOU'LL LOVE IT

These eyeshadows have a really **smooth matt** texture to enhance your eyes for an impeccable look.

They combine perfect hold and ease of application thanks to the very latest technology, which transforms this small palette into a real treasure.