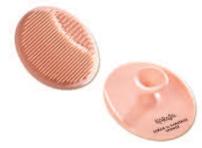

## SCRUB & MASSAGE SPONGE

For Firmer and More Luminous Skin

#### WHY YOU'LL LOVE IT

A very delicate silicone sponge to use preferably with oils and creams to massage and care for the skin tenderly.

Improves the performance of cleansers because it helps remove makeup, transforming skin cleansing into a true sensory experience.