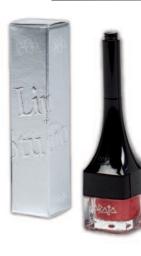

## MATT Liquid Lipstick

## Wonder Fix

Matt Liquid Lipstick Long Lasting - No Transfer - Ref. 48 - 5 Colours