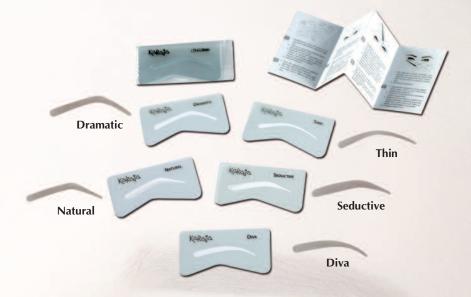

blend evenly with the stencil.

WONDER BROW STENCIL KIT BROW STENCIL KIT

PROFESSIONAL

#### WHY YOU'LL LOVE IT CONTAINS 10 STENCILS FOR 5 DIFFERENT LOOKS

Find out how to make the most of your eyebrow shape, with our stencil kit. Perfect for flawlessly drawing, shaping and defining the brows.

Made of durable plastic, the stencils are easy to clean and designed to last over time.

Natural: for medium-width brows Seductive: for brows with a well-defined arch Dramatic: for a more curved and defined arch Thin: for thin brows Diva: for a rounded arch