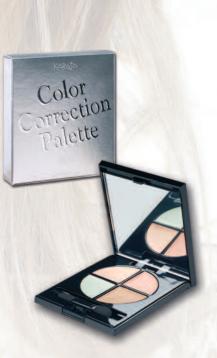

## COLOR CORRECTION PALETTE

PROFESSIONAL COLOR CORRECTORS - REF. 449 - 1 COLOUR

WHY YOU'LL LOVE IT An extra delicate "Cream-to-Powder" formulation for correcting face and eye contour color. For a satin-look complexion. Contains Vitamin E to fight free radicals.