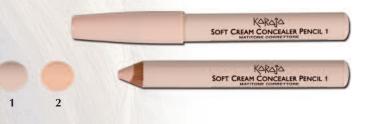

## SOFT CREAM CONCEALER PENCIL

CONCEALER PENCIL - REF. 463 - 2 COLOURS

#### WHY YOU'LL LOVE IT

A creamy multi-purpose concealer pencil that blends in with the skin. Its matt, velvety formula is perfect for covering imperfections and highlighting strategic points, such as dark circles and the eyebrow arch. Gives a fresh and natural look to the skin. Dermatologically tested.